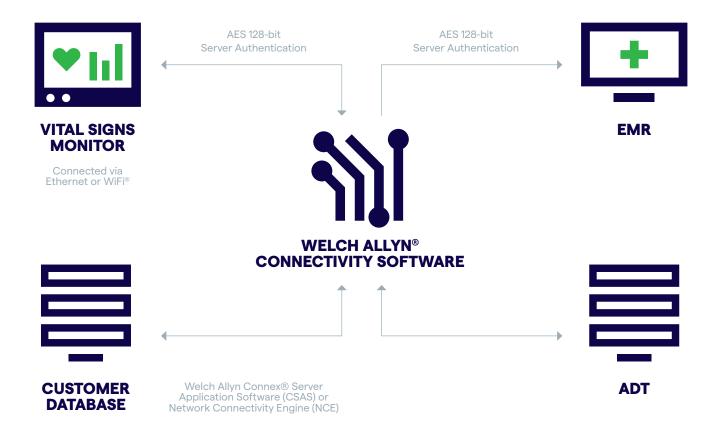

# PROTECTING PATIENT INFORMATION AND YOUR NETWORK

Connex vital signs devices and connectivity solutions now include DoD Risk Management Framework (RMF) approved security features

Data security is a top healthcare concern, especially as data breaches and cyberattacks continue to make headlines. That's why our Welch Allyn Connex vital signs devices are built with features that meet strict security requirements from the United States Department of Defense (DoD).

Your clinicians can take advantage of connected workflows that help improve patient care and information access while still protecting patient privacy and data integrity and helping to safeguard your network.

## Simple. Secure. Connected.

Help protect patient privacy and data integrity while safeguarding your network. Enhanced security features help keep your data safe where it is and when it moves, so you can protect the information that matters most. Our secure solutions offer:

- FIPS-approved encryption of transmitted data
- More secure inter-network communication with device and server authentication
- Protection of devices from unauthorized changes with digitally signed software images and configuration files
- Single sign-on options, including integration with Imprivata, for quick, secure clinician login
- Screen lock function protects idle devices from unauthorized access
- Automated deletion of patient data after sending to the EMR clears information from the device