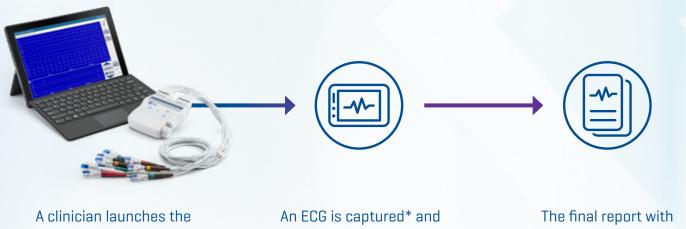

Diagnostic Cardiology Suite ECG from **athenahealth**.

An ECG is captured\* and saved for physician review, edit and signature.

The final report with discrete data is uploaded to athenahealth.