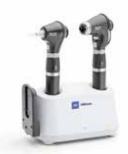

Take a closer look with our new Welch Allyn PanOptic Plus Ophthalmoscope and Welch Allyn MacroView Plus Otoscope with bright, white LED technology.

### PANOPTIC PLUS OPHTHALMOSCOPE

- Re-designed with a familiar form factor
- Long-lasting LED illumination
- QuickEye<sup>™</sup> alignment technology helps you direct the patient's gaze for better optic disc alignment

#### **MACROVIEW PLUS OTOSCOPE**

- Focus-free design
- Long-lasting LED illumination
- For brighter views, pair with new Welch Allyn LumiView™
   Clear Single-Use Ear Specula

Standard Otoscope