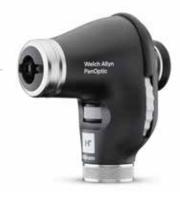

### PANOPTIC PLUS OPHTHALMOSCOPE

- Re-designed with a familiar form factor
- Long-lasting LED illumination
- QuickEye<sup>™</sup> alignment technology helps you direct the patient's gaze for better optic disc alignment