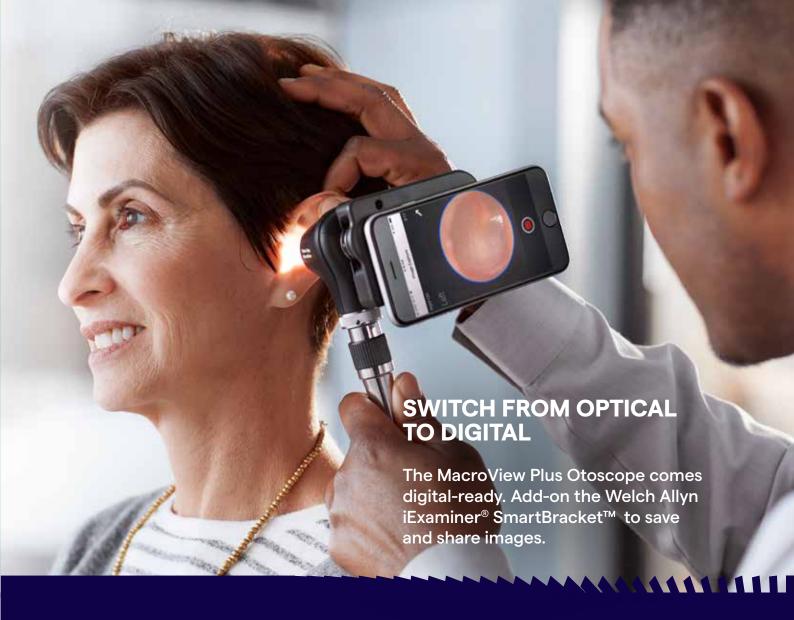

Take a closer look with our new Welch Allyn PanOptic Plus Ophthalmoscope and Welch Allyn MacroView Plus Otoscope with bright, white LED technology.