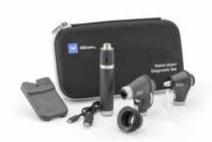

Take a closer look with our new Welch Allyn PanOptic Plus Ophthalmoscope and Welch Allyn MacroView Plus Otoscope with bright, white LED technology.

### PANOPTIC PLUS OPHTHALMOSCOPE

- Re-designed with a familiar form factor
- Long-lasting LED illumination
- QuickEye<sup>™</sup> alignment technology helps you direct the patient's gaze for better optic disc alignment

#### **MACROVIEW PLUS OTOSCOPE**

- Focus-free design
- Long-lasting LED illumination
- For brighter views, pair with new Welch Allyn LumiView™
   Clear Single-Use Ear Specula

Standard Otoscope