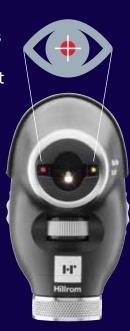

# MORE ACCURACY WITH NEW QUICKEYE ALIGNMENT FEATURE

The PanOptic Plus
Ophthalmoscope features
two lights on the patient
side. These help you direct
and guide the patient's
gaze, for faster, easier
exams from better
alignment with the
optic disc.