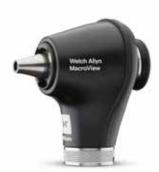

#### **MACROVIEW PLUS OTOSCOPE**

- Focus-free design
- Long-lasting LED illumination
- For brighter views, pair with new Welch Allyn LumiView™
   Clear Single-Use Ear Specula

Standard Otoscope