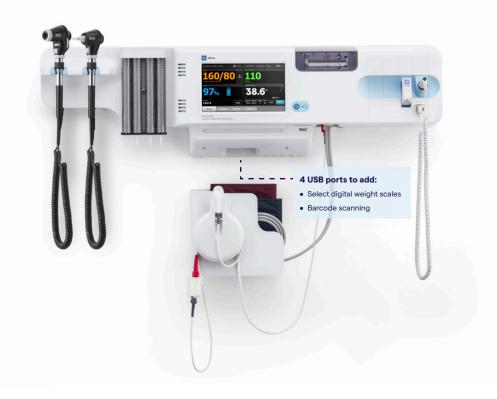

### Open architecture design allows you to expand your system.

- Supports technology from both Welch Allyn and our manufacturing partners
- Protects your investment and is scalable as your facility needs change
- PartnerConnect<sup>™</sup> Service Software-ready for softwaredriven repairs and upgrades
- For connected facilities, reduces the need for manual transcription and practically eliminates transcription errors
- Reduce time spent on documenting vitals
- View patient data anytime, anywhere on the network, improving patient flow and staff communication

#### Accessories Covered Under SmartCare Service Programs

- Batterv
- USB connectivity cables Nurse call cable
  ECG module
- SpO<sub>2</sub> sensors and cables Barcode scanner

thermometer

- Braun ThermoScan<sup>®</sup> PRO 6000 ear
- Power cord