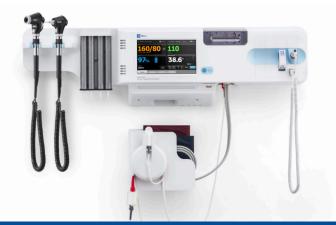

### Welch Allyn<sup>®</sup> Connex<sup>®</sup> Integrated Wall System

Everything that's vital for comprehensive physical assessment and vital signs documentation in a single wall-mounted solution.

### Configure your wall system based on your workflow:

**Integrated otoscope and ophthalmoscope:** Choose from a variety of 3.5 V options

Adult, paediatric and neonatal NIBP modes featuring SureBP<sup>®</sup> technology: 15-second NIBP and pulse rate

Choice of Masimo<sup>®</sup> or Nellcor<sup>®</sup> pulse oximetry: Optional Masimo<sup>®</sup> non-invasive continuous monitoring of Total Haemoglobin The integration of vital signs management and physical assessment tools in one system:

Integrated thermometry and probe cover holder: SureTemp<sup>®</sup> Plus oral thermometer and/or Braun ThermoScan<sup>®</sup> PRO 6000 ear thermometry (choose one or both)

Large, easy-to-read colour touchscreen:

Wall-mounted cord/cuff management system: Reduces tangled, hanging cords and provides organised storage for extra blood pressure cuffs