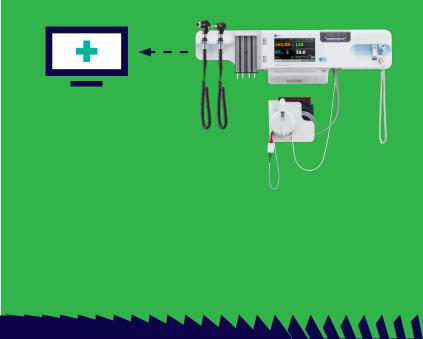

### Welch Allyn<sup>®</sup> Connex<sup>®</sup> Integrated Wall System

Everything that's vital for comprehensive physical assessment and vital signs documentation in a single wall-mounted solution.

### Configure your wall system based on your workflow:

**Integrated otoscope and ophthalmoscope:** Choose from a variety of 3.5 V options

Adult, paediatric and neonatal NIBP modes featuring SureBP<sup>®</sup> technology: 15-second NIBP and pulse rate

Choice of Masimo<sup>®</sup> or Nellcor<sup>®</sup> pulse oximetry: Optional Masimo<sup>®</sup> non-invasive continuous monitoring of Total Haemoglobin The integration of vital signs management and physical assessment tools in one system:

- Eliminates those frustrating and time-consuming searches for individual pieces of equipment throughout the facility
- Allows clinicians to immediately view patient data, then send it directly to an EMR/HIS system
- Prevents tools from being lost, stolen or misplaced
- Enhances the visibility of information to your patients and helps improve communication and compliance
- Reduces tangled, hanging cords and provides organised storage for extra blood pressure cuffs
- Provides accurate data every time, speeding decision-making and helps to improve patient safety