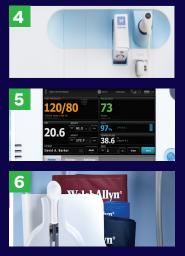

### Configure your wall system based on your workflow:

**Integrated otoscope and ophthalmoscope:** Choose from a variety of 3.5 V options

Adult, paediatric and neonatal NIBP modes featuring SureBP<sup>®</sup> technology: 15-second NIBP and pulse rate

Integrated thermometry and probe cover holder: SureTemp<sup>®</sup> Plus oral thermometer and/or Braun ThermoScan<sup>®</sup> PRO 6000 ear thermometry (choose one or both)

Large, easy-to-read colour touchscreen:

- Allows clinicians to show patients their results as they happen for improved communication and patient compliance
- Configure in spot check, office profile (blood pressure averaging), intervals or continuous monitoring modes, including customisables interval programs
- Manual measurements entry (weight, height, respiration date, pan) and documentation of modifiers like body position and O<sub>2</sub> therapy