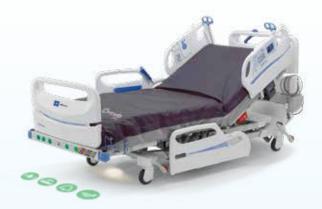

# Proven solutions to help reduce pressure injuries and their associated costs.

#### References

- 1 Lachenbruch C. 2017. Data on file.
- 2 Smith K. 2017. Data on file.
- 3 Hillrom Internal Test Results. Data on file.
- 4 Hillrom Impact Tracker Case Study 193131. Acute Care Hospital Reduces Pressure Ulcer Rates 33%. Sept. 2015.